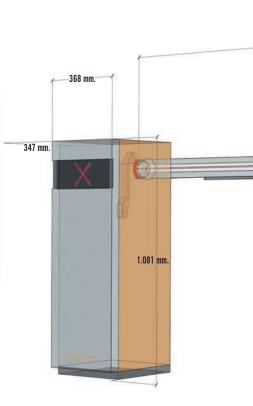

## Physical features:

- Width: 368 mm.
- Depth: 347 mm.
- Height: 1.081 mm.
- Weight: 60 Kg.
- Power supply 110 220 VAC., 50/60 Hz.
- 2 A consumption.
- Complies with IP-44 standards.

Working temperature: from -10° to + 75°C